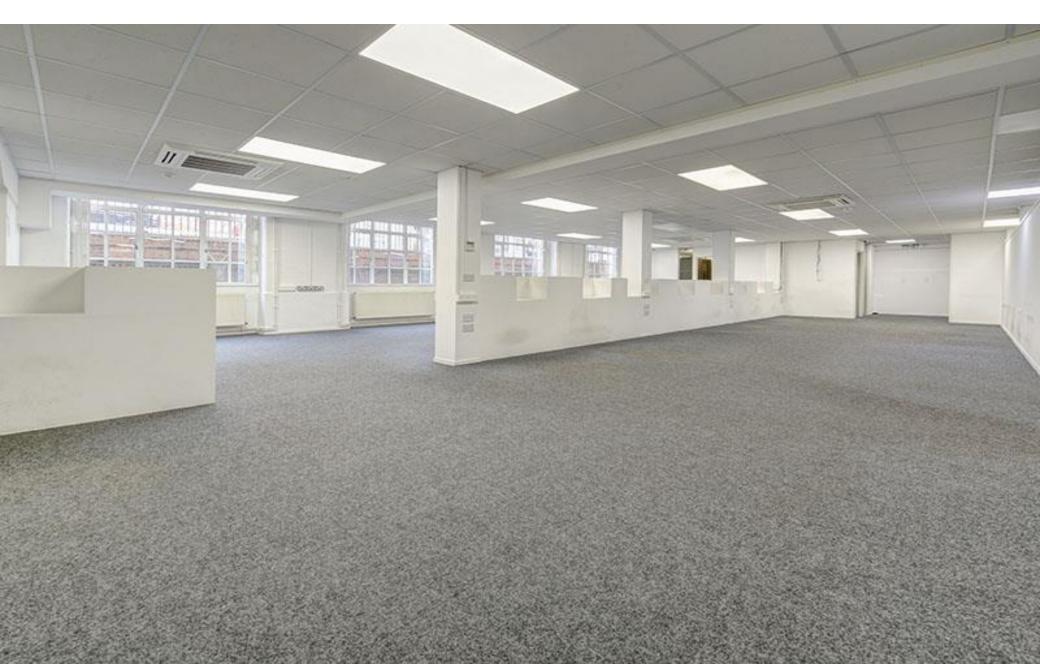

#### \* Specifications

✤ Gas central heating

- Suspended ceiling
- \* Air-conditioning
- Open plan kitchen
- Server room
- ✤ 3 x private offices
- Security grills
- ✤ Alarm
- ✤ W.C facilities / shower

#### Service Charge Approx. £8,300 per annum

Rent

£72,000 per annum quoted exclusive of all outgoings.

**Floor Areas** Approx. 3,200 sq ft ( 297 sqm)