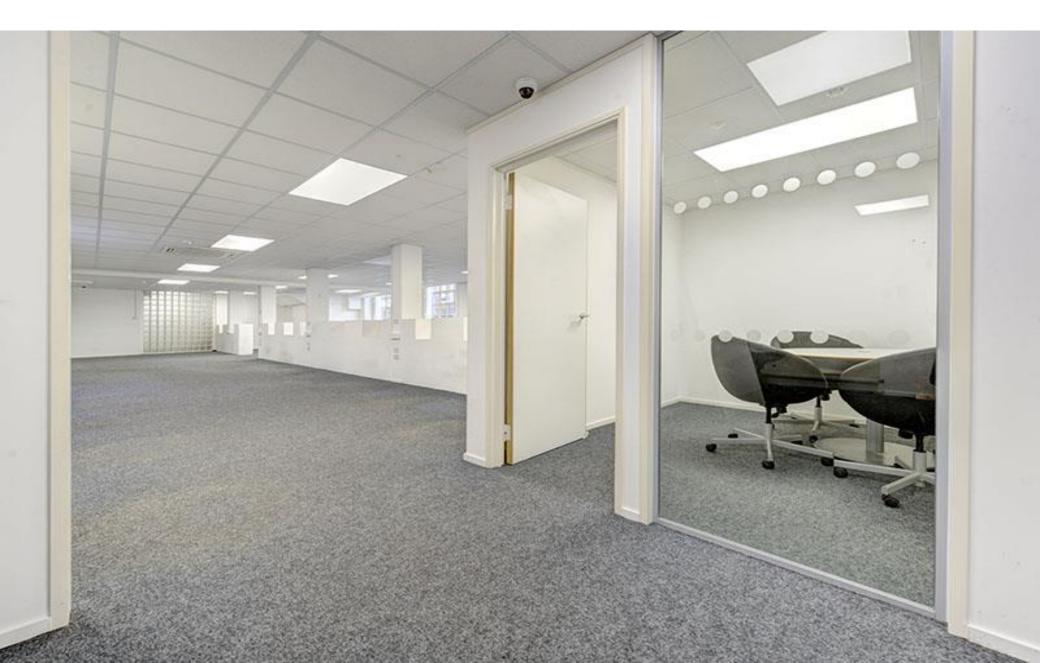

#### \* Specifications

✤ Gas central heating

- Suspended ceiling
- \* Air-conditioning
- Open plan kitchen
- Server room
- ✤ 3 x private offices
- Security grills
- ✤ Alarm
- ✤ W.C facilities / shower

#### Service Charge Approx. £8,300 per annum

Rent

£72,000 per annum quoted exclusive of all outgoings.

**Floor Areas** Approx. 3,200 sq ft ( 297 sqm)