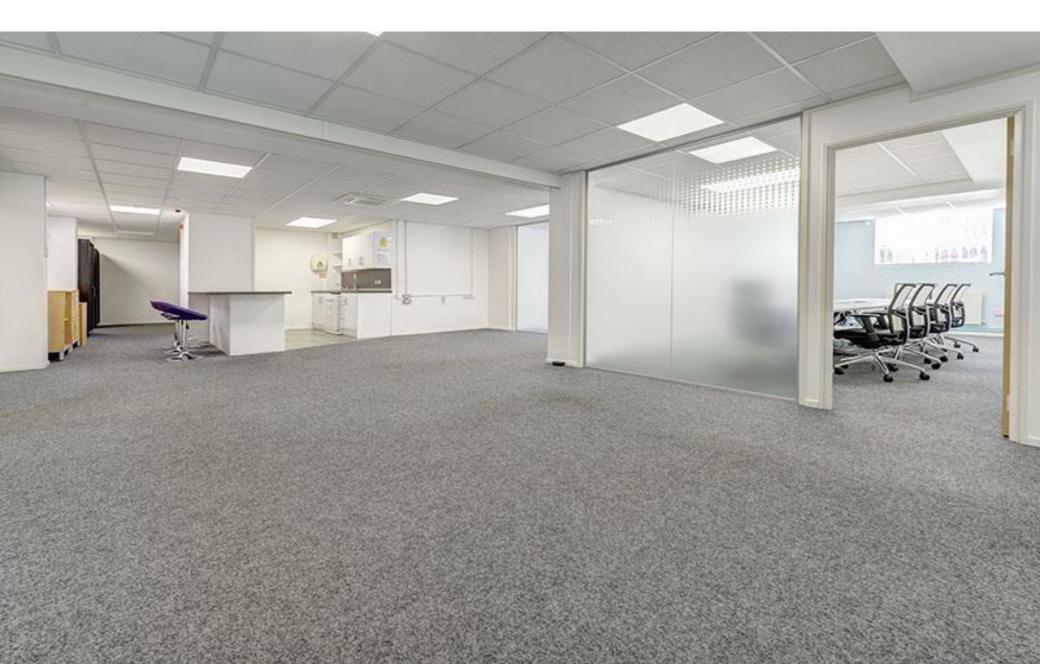

#### \* Specifications

✤ Gas central heating

- Suspended ceiling
- \* Air-conditioning
- Open plan kitchen
- Server room
- ✤ 3 x private offices
- Security grills
- ✤ Alarm
- ✤ W.C facilities / shower

#### Service Charge Approx. £8,300 per annum

Rent

£72,000 per annum quoted exclusive of all outgoings.

**Floor Areas** Approx. 3,200 sq ft ( 297 sqm)